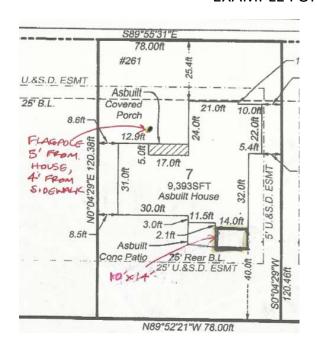

**These are examples only**. You will need to attach a plot plan of <u>your home</u> with <u>your</u> dimensions and other required info with your application.

If you can't find a copy of your plot plan, please create a sketch of your property with your proposed project and indicate distances from your project to all property lines (does not need to be to scale but measurements must be accurate)

#### **EXAMPLE FOR OTHER STRUCTURES**

## DECK, PATIO, GAZEBOS, PERGOLAS, IN-GROUND POOLS, HOT TUBS, IN-GROUND BASKETBALL GOALS & FLAGPOLE REQUIREMENTS

- 1. Plot plan of lot with location and dimensions of home on lot
- 2. Sketch of proposed project
- 3. Exact location of project
- 4. Exact dimensions of project
- 5. Exact dimension of project relative to home and property lines