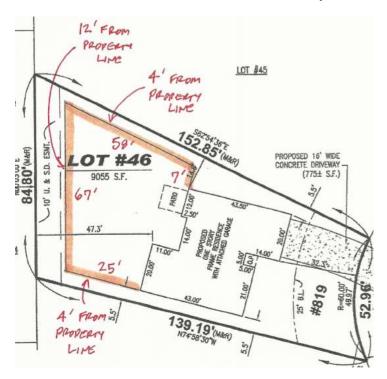

**These are examples only**. You will need to attach a plot plan of <u>your home</u> with <u>your</u> dimensions and other required info with your application.

If you can't find a copy of your plot plan, please create a sketch of your property with your proposed project and indicate distances from your project to all property lines (does not need to be to scale but measurements must be accurate)

#### **EXAMPLE OF REQUIRED PLOT PLANS FOR FENCES**

#### **FENCE REQUIREMENTS**

- 1. Plot plan of lot with location of fence
- 2. Sketch of proposed location and dimensions of home on lot fence
- 3. Exact dimensions of fence
- 4. Exact distances from all property lines
- 5. Location of gate(s) if applicable

#### RESTRICTIONS

- 1. No fences forward of the back of the home
- 2. Fences must be minimum 24" inside all property lines
- 3. Fences on utility easements permitted with the understanding the homeowner is responsible for all expenses incurred to remove, repair or replace the fence if damaged by utility company